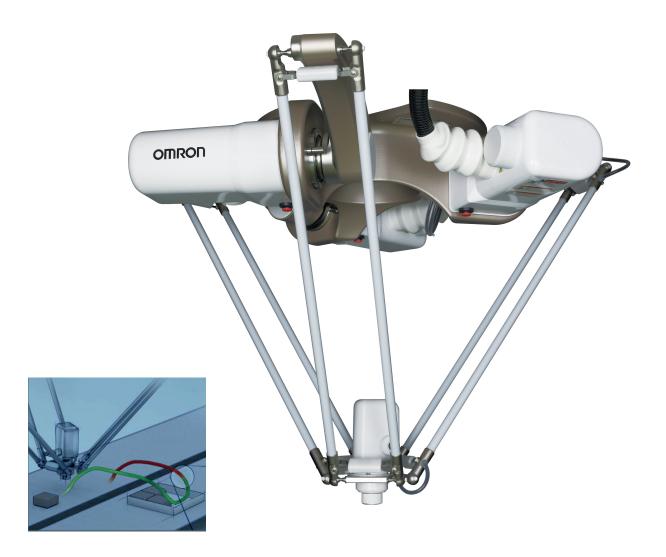

## Technology

Delta 3D Robot solutions are a very fast working robot, delivering up to 200 cycles/minut and can be syncronised with several conveyours for pick and place operations.

The controller has a respons time of 2 ms, when controling 8 Delta Robots or 1 ms when controling 4 robots.

## Primodan approach

Primodan is offering several solutions incorporating a robot. For applications where speed and presision in limited space is essential, a Delta robot can be the perfect solution.

The robot has very few wear and tear parts, and makes almost no sound during operation.